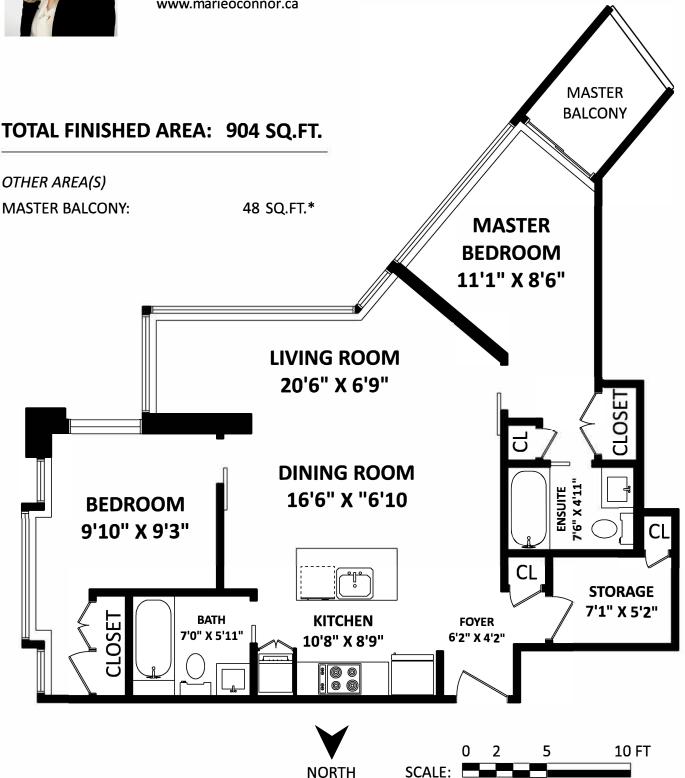

Marie O'Connor Royal LePage Sussex Realty West Vancouver #1002 1255 Seymour Street, Vancouver, BC

Cell: 778.321.0091 marie@marieoconnor.ca www.marieoconnor.ca

[JUNE 8, 2018]

SEEVIRTUAL

MARCHING WITCHOWART

TEL: 604-575-1244

www.seevirtual360.com

FLOOR PLAN BY:

DISCLAIMER:

1. MEASUREMENTS ARE FOR PROMOTIONAL USE ONLY & ARE NOT INTENDED FOR CONSTRUCTION USE. ROOM DIMENSIONS ARE APPROXIMATE. MEASUREMENTS & CALCULATIONS FOR FINISHED AREAS ARE E&O INSURED. 2. FINISHED AREAS ARE ENCLOSED AREAS IN A HOUSE THAT ARE SUITABLE FOR YEAR-ROUND USE,

EMBODYING WALLS, FLOORS, AND CEILINGS THAT ARE SIMILAR TO THE REST OF THE HOUSE. (ANSI 2765-2003) 3. THIS FLOOR PLAN MAY ONLY BE REPRODUCED WITH PERMISSION OF THE REALTOR(S) ON THIS FLOOR PLAN.

\* ANY MEASUREMENT WITH AN ASTERISK (\*) OR (APPROX) ARE APPROXIMATE AND FOR ILLUSTRATION PURPOSES ONLY AND ARE NOT E&O INSURED.