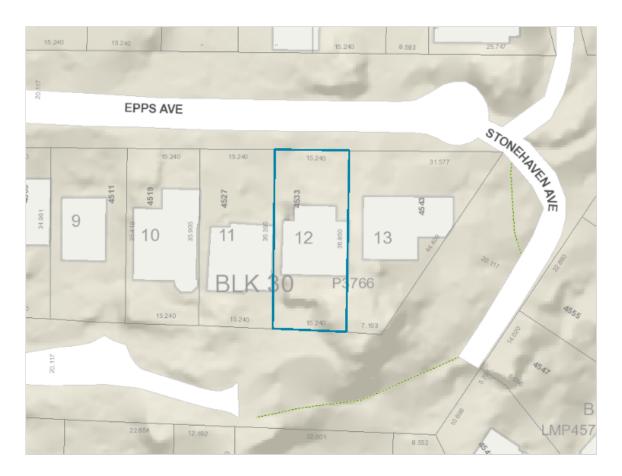

## 4533 EPPS AVE

Legal

**Legal Description** 

LOT 12 BLOCK 30 DISTRICT LOT 543 PLAN

3766

**LTOPID** 

012-214-868

Folio